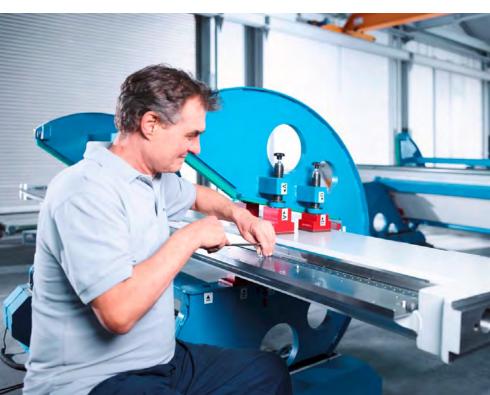

## Multibend-Center ECOauto

Increasing speed and efficiency: In response to many customer requests for simple automation of the proven Multibend Center, we have developed the RAS Multibend Center ECO for automatic loading and unloading.

#### **Multibend-Center ECOauto**

#### RAS 79.26-2 ECO-AUTO

| BENDING LENGTH MAX.  | 2560 mm      |
|----------------------|--------------|
| SHEET THICKNESS MAX. | 2.0 (2.5) mm |
| BOX HEIGHT MAX.      | 203 mm       |