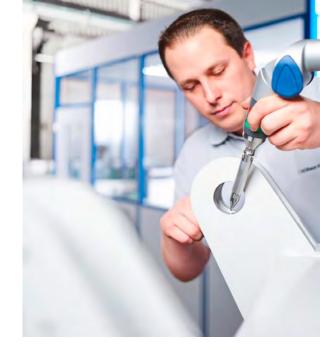

# Simple automation when loading blanks and stacking the finished bent parts

Separating and loading a blank with the RAS Palletizer loading system

Picking up the bent part by the suction frame of the palletizer

Horizontal stacking of a bent part on a pallet