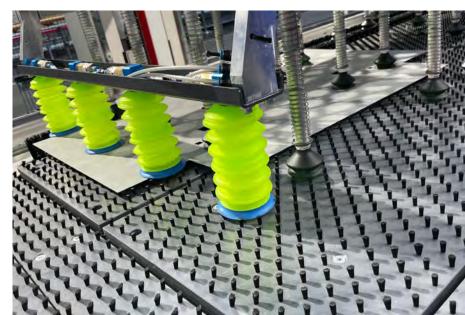

Loading system for automatic feeding of blanks from a stack of sheets with sorted and edge-precisely stacked sheets

# Simple automation when loading blanks and stacking the finished bent parts

Separating and loading a blank with the RAS Palletizer loading system

Picking up the bent part by the suction frame of the palletizer