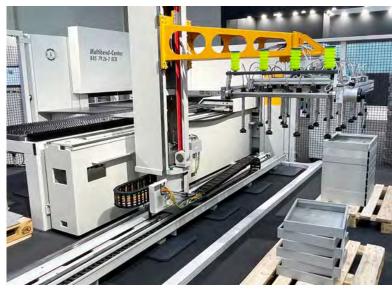

## Multibend-Center ECOauto

Increasing speed and efficiency: In response to many customer requests for simple automation of the proven Multibend Center, we have developed the RAS Multibend Center ECO for automatic loading and unloading.

Loading system for automatic feeding of blanks from a stack of sheets with sorted and edge-precisely stacked sheets

# Simple automation when loading blanks and stacking the finished bent parts

Separating and loading a blank with the RAS Palletizer loading system

Picking up the bent part by the suction frame of the palletizer