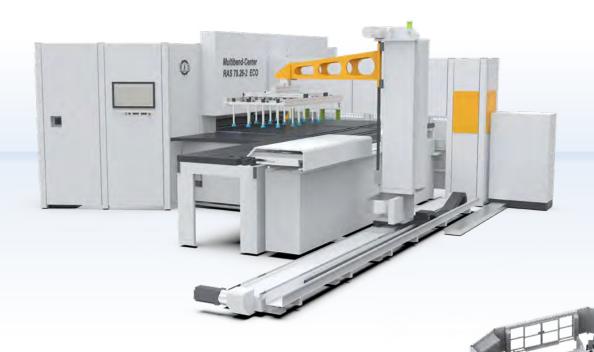

## Multibend-Center ECOauto

Increasing speed and efficiency: In response to many customer requests for simple automation of the proven Multibend Center, we have developed the RAS Multibend Center ECO for automatic loading and unloading.

#### **Multibend-Center ECOauto**

#### RAS 79.26-2 ECO-AUTO

| BENDING LENGTH MAX.  | 2560 mm      |
|----------------------|--------------|
| SHEET THICKNESS MAX. | 2.0 (2.5) mm |
| BOX HEIGHT MAX.      | 203 mm       |