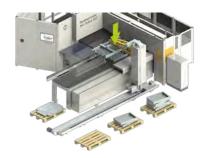

# Simple automation when loading blanks and stacking the finished bent parts

Separating and loading a blank with the RAS Palletizer loading system

Picking up the bent part by the suction frame of the palletizer