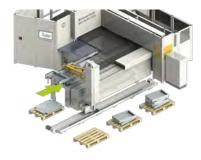

Loading system for automatic feeding of blanks from a stack of sheets with sorted and edge-precisely stacked sheets

# Simple automation when loading blanks and stacking the finished bent parts

Separating and loading a blank with the RAS Palletizer loading system

Picking up the bent part by the suction frame of the palletizer