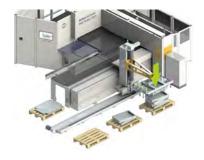

# Simple automation when loading blanks and stacking the finished bent parts

Separating and loading a blank with the RAS Palletizer loading system

Picking up the bent part by the suction frame of the palletizer

Horizontal stacking of a bent part on a pallet