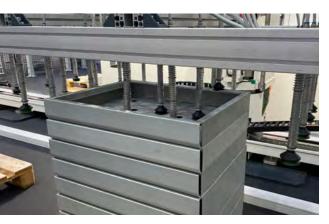

# Simple automation when loading blanks and stacking the finished bent parts

Separating and loading a blank with the RAS Palletizer loading system

Picking up the bent part by the suction frame of the palletizer

Horizontal stacking of a bent part on a pallet