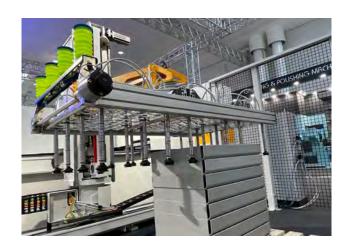

## Multibend-Center ECOauto

Increasing speed and efficiency: In response to many customer requests for simple automation of the proven Multibend Center, we have developed the RAS Multibend Center ECO for automatic loading and unloading.

# Simple automation when loading blanks and stacking the finished bent parts

Separating and loading a blank with the RAS Palletizer loading system

Picking up the bent part by the suction frame of the palletizer